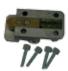

## SUPER COMPACT 1500

Hydraulic in-ground operator for commercial swing leaves with max. leaf length of **6 m** or **1500 kg** max. weight

Force adjustment valve

Hydraulic slowdown adjustment screw

Jack size Compact/ Super

- Compact version with hydraulic pump and jack
- Release system on leaf with personalized key (basic release)
- PLUS release with safety lock and activation lever
- Adjustable hydraulic slowdown for smooth leaf approach (BRAKE version)
- Bigger size cylinder and gear
- Over 35% more torque than regular COMPACT
- Over 100% more resistance of mechanical components

| SPECIFICATIONS     | SUPER COMPACT 1500   |
|--------------------|----------------------|
| Power supply       | 230Vac±5%<br>50/60Hz |
| Motor Power        | 330 W                |
| Angular speed      | 8,2°/sec.            |
| Max duty cycles    | 100% (UNIGATE)       |
| Working T°         | -20°C/+55°C          |
| Weight             | 15 kg                |
| Max leaf length    | 6,0 m                |
| Opening degrees    | 140°/180°            |
| Protection class   | IP 67                |
| Max leaf weight    | 1500 kg              |
| Starting capacitor | 10 μF                |
| Max thrust         | 82 daN               |