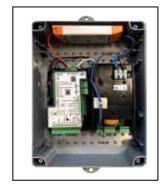

# UNIGATE - I INVERTER technology

#### UNIGATE 2I (INVERTER)

- · Digital control unit with LCD display
- · Adjustable speed
- · Adjustable acceleration/deceleration
- · Continuous motor cycles
- · High strength in slowdown
- · Possibility to manage obstacle reverse

#### Integrated functions on the UNIGATE INVERTER

- · 2 relay contacts
- 2 programmable GPIO outputs
- · LE card on board for potentiometer
- Relay card on board
- · PROBE heater card on board

- Management of two FV inverters for 2 motors or 2 PM modules for 4 motors
- Timer on board with buffer battery and management of 2 time bands
- 2 Ah switching transformer of which about 1.3 Ah free for other accessories