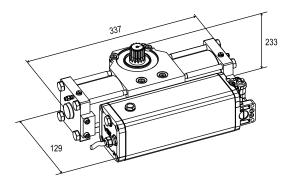

# Integrated functions on the UNIGATE INVERTER

- · 2 relay contacts
- 2 programmable GPIO outputs
- · LE card on board for potentiometer
- Relay card on board
- · PROBE heater card on board



- Management of two FV inverters for 2 motors or 2 PM modules for 4 motors
- Timer on board with buffer battery and management of 2 time bands
- 2 Ah switching transformer of which about 1.3 Ah free for other accessories

### **Advantages:**

- + Duty cycles
- + Torque
- + Speed (adjustable)
- + one model 90V to 265V





Self-carrying box in stainless steel



Treated box (cataphoresis) with stainless steel lid



Green oil (5 liters)



Basic release



Kit Probe to manage low temperature + card LE + cable 1.8 m







Stainless Steel lid 2,5 mm



Absolute encoder rotative

#### DIMENSIONS (mm)