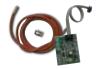

# UNIGATE - I INVERTER technology

#### UNIGATE 2I (INVERTER)

- · Digital control unit with LCD display
- · Adjustable speed
- · Adjustable acceleration/deceleration
- · Continuous motor cycles
- · High strength in slowdown
- · Possibility to manage obstacle reverse

#### Integrated functions on the UNIGATE INVERTER

- · 2 relay contacts
- 2 programmable GPIO outputs
- · LE card on board for potentiometer
- Relay card on board
- · PROBE heater card on board

- Management of two FV inverters for 2 motors or 2 PM modules for 4 motors
- Timer on board with buffer battery and management of 2 time bands
- 2 Ah switching transformer of which about 1.3 Ah free for other accessories