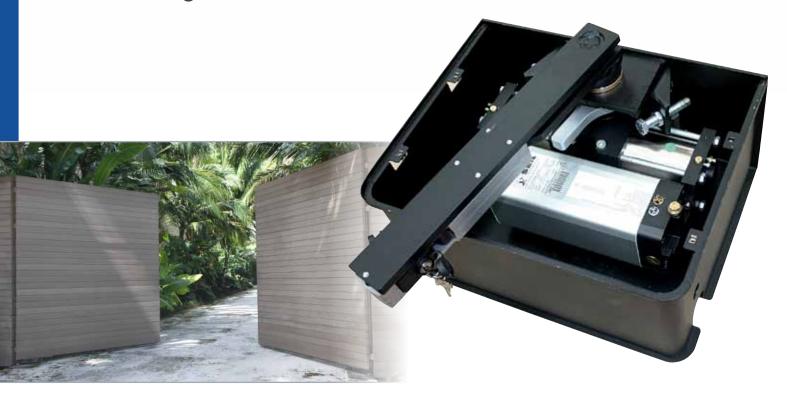

## SUPER COMPACT 1500

Hydraulic in-ground operator for commercial swing leaves with max. leaf length of **6 m** or **1500 kg** max. weight

Force adjustment valve

Hydraulic slowdown adjustment screw

Jack size Compact/ Super

- Compact version with hydraulic pump and jack
- Release system on leaf with personalized key (basic release)
- PLUS release with safety lock and activation lever
- Adjustable hydraulic slowdown for smooth leaf approach (BRAKE version)
- Bigger size cylinder and gear
- Over 35% more torque than regular COMPACT
- Over 100% more resistance of mechanical components

| SPECIFICATIONS     | SUPER COMPACT 1500   |
|--------------------|----------------------|
| Power supply       | 230Vac±5%<br>50/60Hz |
| Motor Power        | 330 W                |
| Angular speed      | 8,2°/sec.            |
| Max duty cycles    | 100% (UNIGATE)       |
| Working T°         | -20°C/+55°C          |
| Weight             | 15 kg                |
| Max leaf length    | 6,0 m                |
| Opening degrees    | 140°/180°            |
| Protection class   | IP 67                |
| Max leaf weight    | 1500 kg              |
| Starting capacitor | 10 μF                |
| Max thrust         | 82 daN               |