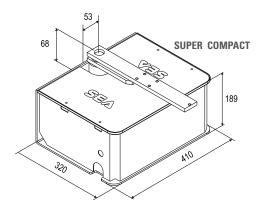

Integrated functions on the UNIGATE INVERTER

- · 2 relay contacts
- 2 programmable GPIO outputs
- · LE card on board for potentiometer
- Relay card on board
- · PROBE heater card on board



- Management of two FV inverters for 2 motors or 2 PM modules for 4 motors
- Timer on board with buffer battery and management of 2 time bands
- 2 Ah switching transformer of which about 1.3 Ah free for other accessories

### **Advantages:**

- + Duty cycles
- + Torque
- + Speed (adjustable)
- + one model 90V to 265V





Self-carrying box in stainless steel



Treated box (cataphoresis) with stainless steel lid



Green oil (5 liters)



Basic release



Kit Probe to manage low temperature + card LE + cable 1.8 m







Stainless Steel lid 2,5 mm



Absolute encoder rotative

#### DIMENSIONS (mm)