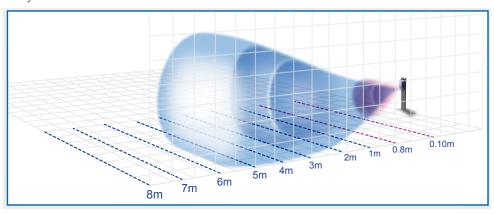

## **DETENCTION AREA**

Adjustable Microwave and Ultrasonic Detection Patterns

## **TECHNICAL FEATURES**

| SPECIFICATIONS                 | ULTRA SENSE                                                                                       |
|--------------------------------|---------------------------------------------------------------------------------------------------|
| Detection method               | Microwave (Doppler shift and FMCW)/Ultrasonic combination                                         |
| Frequency                      | Microwave: 24GHz, Ultrasonic: 56KHz                                                               |
| Response time                  | 500m/sec                                                                                          |
| Power supply                   | 12-24VDC                                                                                          |
| Current consumption            | Max 200mA (at 24VDC) with Heater ON<br>Max 200mA (at 24VDC) with Heater ON                        |
| Output                         | Relay output DC30V, 0.3A (NO/NC switchable)                                                       |
| Input                          | Active low/ high switchable                                                                       |
| Detection range                | Microwave - From 0.8m to 5.5m programmable range Ultrasonic - From 0.10m to 1m programmable range |
| Detectable vehicle speed       | 2 to 20km/h (1.24mph-12.43mph)                                                                    |
| Sensitivity                    | Level 1 to 5                                                                                      |
| Human Cancel Adjust            | Level 1 to 5                                                                                      |
| Presence Detection Timer       | 5 / 60 / 180 / Infinity min                                                                       |
| Sensitivity Boost Timer        | Off / 5 / 10 / 20 / 40 sec                                                                        |
| Input                          | Wake L / Wake H / Inhibit L / Inhibit H                                                           |
| Output                         | NO / NC                                                                                           |
| Microwave Max. Range           | 2m, 2.5m, 3m, 3.5m, 4m, 4.5m, 5m, 5.5m                                                            |
| Ultrasonic Max. Range          | OFF/0.6/0.8/1m                                                                                    |
| Sensor Mode                    | Activation / Vehicle protection                                                                   |
| Operation temperature          | -22°F to 122°F (-30°C to 50°C)                                                                    |
| Operation humidity             | 95% max. (non-condensing)                                                                         |
| International Protection class | IP65                                                                                              |
| Installed condition            | Indoor/Outdoor                                                                                    |
| Installation height            | Installation Height of 500mm.                                                                     |
| Horizontal angle adjustment    | Horizontally: +/-30 deg. (5 deg. steps)                                                           |
| Weight                         | 480g (Including 4 screws)                                                                         |