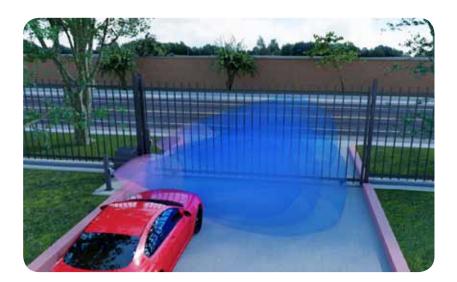

## Vehicle Presence Sensor for Gate or Barrier Activation

The sensor reliably detects the presence of a vehicle stationary or moving while also having the ability to ignore most humans traffic.

The sensor can be mounted at 500mm from the ground and can detect both small and large vehicles

## **DETENCTION AREA**

Adjustable Microwave and Ultrasonic Detection Patterns