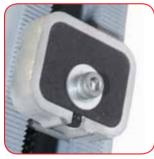

Metal gear drive with reinforced screw supported by ball bearings for maximum strength.

Mechanical and electronic limit switches IP67 (version H)

Screw with ball bearing

| SPECIFICATIONS      | SURF 450 H <mark>BR</mark> |
|---------------------|----------------------------|
| Power supply        | 230Vac±5% - 50/60Hz        |
| Motor power         | 260 W (36V)                |
| Shaft Stroke        | 400 mm                     |
| Max duty cycles     | 100 %                      |
| Working temperature | -20°C /+ 55°C              |
| Weight              | 7,5 kg                     |
| Max leaf length     | 4,5 m                      |
| Opening degrees     | 90°- 120°                  |
| Shaft speed         | adjustable                 |
| Protection class    | IP44                       |
| Max thrust          | 3000 N (36V)               |