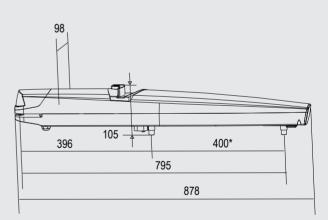

DIMENSIONS (mm)

\*stroke with mechanical stops

\* (NOTE) Duty cycle is calculated as intermittence operating rate (%) on the 1st. hour