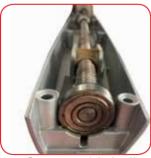

Metal gear drive with reinforced screw supported by ball bearings for maximum strength.

Mechanical and electronic limit switches IP67 (version H)

Screw with ball bearing

| SPECIFICATIONS      | SURF 450 H <mark>BR</mark> |
|---------------------|----------------------------|
| Power supply        | 230Vac±5% - 50/60Hz        |
| Motor power         | 260 W (36V)                |
| Shaft Stroke        | 400 mm                     |
| Max duty cycles     | 100 %                      |
| Working temperature | -20°C /+ 55°C              |
| Weight              | 7,5 kg                     |
| Max leaf length     | 4,5 m                      |
| Opening degrees     | 90°- 120°                  |
| Shaft speed         | adjustable                 |
| Protection class    | IP44                       |
| Max thrust          | 3000 N (36V)               |