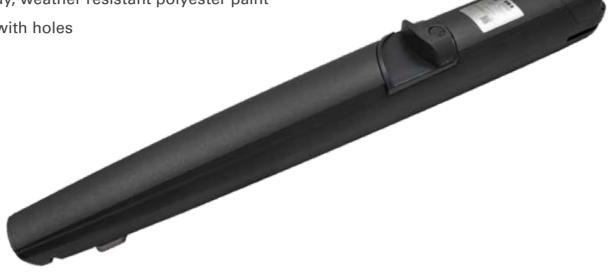

## SURF 450 H BR (36V)

## Electromechanical swing gate operator for leaf length up to 4,5 m or max. 400 kg

- Strong endless screw supported by bearings for max. resistance
- Version H equipped with mechanical and electronic limit switches IP67
- Die-cast aluminium body, weather resistant polyester paint
- Adjustable back fixing with holes