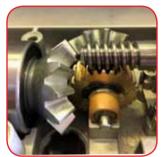

Metal gear drive with reinforced screw supported by ball bearings for maximum strength.

Mechanical and electronic limit switches IP67 (version H)

Screw with ball bearing

| SPECIFICATIONS      | SURF 450 H <mark>BR</mark> |
|---------------------|----------------------------|
| Power supply        | 230Vac±5% - 50/60Hz        |
| Motor power         | 260 W (36V)                |
| Shaft Stroke        | 400 mm                     |
| Max duty cycles     | 100 %                      |
| Working temperature | -20°C /+ 55°C              |
| Weight              | 7,5 kg                     |
| Max leaf length     | 4,5 m                      |
| Opening degrees     | 90°- 120°                  |
| Shaft speed         | adjustable                 |
| Protection class    | IP44                       |
| Max thrust          | 3000 N (36V)               |