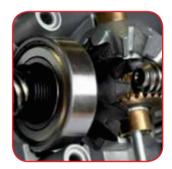

Max thrust

\* (NOTE) Duty cycle is calculated as intermittence operating rate (%) on the 1st. hour

Metal gear drive with reinforced screw supported by ball bearings for maximum strength.

Mechanical and electronic limit switches IP67 (version H)

Screw with ball bearing

3000 N (36V)