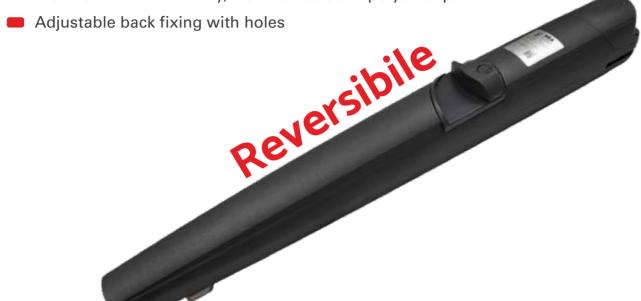

## **SURF 350 H BR (36V)**

**Electromechanical** swing gate operator for leaf length up to **3,5 m** or max. **300 kg** 

- Strong endless screw supported by bearings for max. resistance
- Version H equipped with mechanical and electronic limit switches IP67
- Die-cast aluminium body, weather resistant polyester paint