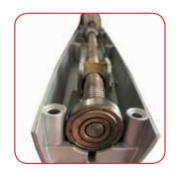

Max thrust

\* (NOTE) Duty cycle is calculated as intermittence operating rate (%) on the 1st. hour

Metal gear drive with reinforced screw supported by ball bearings for maximum strength.

Mechanical and electronic limit switches IP67 (version H)

Screw with ball bearing

3000 N (36V)