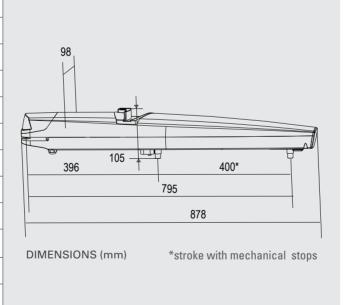

| SPECIFICATIONS      | SURF 350 H BR       |
|---------------------|---------------------|
| Power supply        | 230Vac±5% - 50/60Hz |
| Motor power         | 260 W (36V)         |
| Shaft Stroke        | 400 mm              |
| Max duty cycles     | 100 %               |
| Working temperature | -20°C /+ 55°C       |
| Weight              | 7,5 kg              |
| Max leaf length     | 3,5 m               |
| Opening degrees     | 90°- 120°           |
| Shaft speed         | adjustable          |
| Protection class    | IP44                |