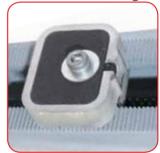

Max thrust

\* (NOTE) Duty cycle is calculated as intermittence operating rate (%) on the 1st. hour

Metal gear drive with reinforced screw supported by ball bearings for maximum strength.

Mechanical and electronic limit switches IP67 (version H)