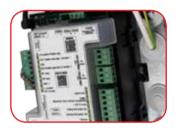

ws to build plants in compliance with the requirements of the (UNI EN 12453:2017) regarding safety and impact forces.



| SPECIFICATIONS      | LEPUS IND. 1000 BR        |
|---------------------|---------------------------|
| Power supply        | 36V - 230V (±5%) 50/60 Hz |
| Motor Power         | 330 W (36V)               |
| Opening time        | 0,30 m/s                  |
| Max duty cycles     | 100 %                     |
| Working temperature | -20°C /+ 55°C             |
| Weight              | 17 kg                     |
| Max weight          | 1000 kg                   |
| Protection class    | IP55                      |
| Pinion              | Z16                       |
| Max thrust          | 70 Nm                     |
| Limit switch        | Absolute Encoder          |





Control unit UNIGATE BR



Absolute Encoder POSITION GATE RT