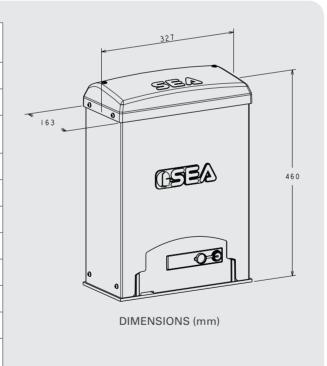

| SPECIFICATIONS      | LEPUS IND. 1000 BR        |
|---------------------|---------------------------|
| Power supply        | 36V - 230V (±5%) 50/60 Hz |
| Motor Power         | 330 W (36V)               |
| Opening time        | 0,30 m/s                  |
| Max duty cycles     | 100 %                     |
| Working temperature | -20°C /+ 55°C             |
| Weight              | 17 kg                     |
| Max weight          | 1000 kg                   |
| Protection class    | IP55                      |
| Pinion              | Z16                       |
| Max thrust          | 70 Nm                     |
| Limit switch        | Absolute Encoder          |