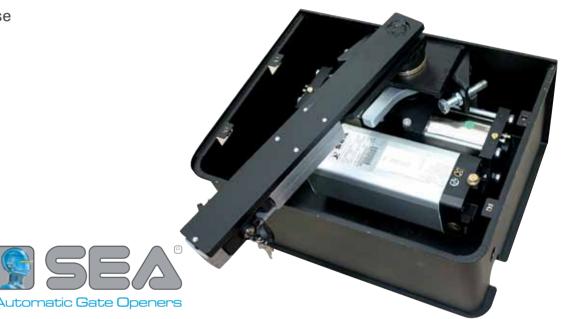

## COMPACT 800 BR (36V)

**Hydraulic** swing gate operator for condominium use and for leaf lengths up to max **4 meters or** max **800 kg** 

- Mechanical limit switches in opening and closing IP 67
- Additional battery back-up with solar panel KIT SUNNY
- Operator to combined with digital control unit UNIGATE BR to manage brushless operators

Mechanical and electronic limit switches IP67

Control board UNIGATE BR to manage brushless operators

| SPECIFICHE          | COMPACT BR          |
|---------------------|---------------------|
| Power supply        | 230Vac±5% - 50/60Hz |
| Motor power         | 260 W (36V)         |
| Max gate Weight     | 800 kg              |
| Max duty cycles     | 100 % (UNIGATE)     |
| Working temperature | -20°C /+ 55°C       |
| Weight              | 13,8 kg             |
| Max leaf length     | 4,0 m               |
| Opening degrees     | 110°                |
| Velocità angolare   | max 9° /sec         |
| Protection class    | IP67                |
| Max thrust          | 60 daN (36V)        |