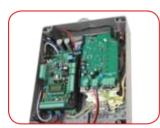

Mechanical and electronic limit switches IP67

Control board UNIGATE BR to manage brushless operators

| SPECIFICHE          | COMPACT BR          |
|---------------------|---------------------|
| Power supply        | 230Vac±5% - 50/60Hz |
| Motor power         | 260 W (36V)         |
| Max gate Weight     | 800 kg              |
| Max duty cycles     | 100 % (UNIGATE)     |
| Working temperature | -20°C /+ 55°C       |
| Weight              | 13,8 kg             |
| Max leaf length     | 4,0 m               |
| Opening degrees     | 110°                |
| Velocità angolare   | max 9° /sec         |
| Protection class    | IP67                |
| Max thrust          | 60 daN (36V)        |