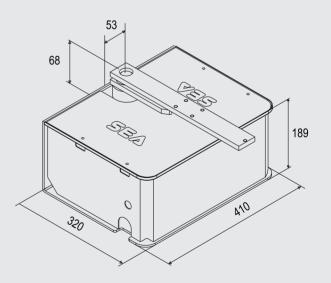

Mechanical and electronic limit switches IP67

Control board UNIGATE BR to manage brushless operators

| SPECIFICHE          | COMPACT BR          |
|---------------------|---------------------|
| Power supply        | 230Vac±5% - 50/60Hz |
| Motor power         | 260 W (36V)         |
| Max gate Weight     | 800 kg              |
| Max duty cycles     | 100 % (UNIGATE)     |
| Working temperature | -20°C /+ 55°C       |
| Weight              | 13,8 kg             |
| Max leaf length     | 4,0 m               |
| Opening degrees     | 110°                |
| Velocità angolare   | max 9° /sec         |
| Protection class    | IP67                |
| Max thrust          | 60 daN (36V)        |