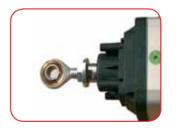

h metal standard release PLUS



| SPECIFICATIONS      | HALF TANK BR                  |
|---------------------|-------------------------------|
| Power supply        | 230Vac±5% - 50/60Hz           |
| Motor power         | 260 W (36V)                   |
| Shaft Stroke        | 270/390 mm                    |
| Max duty cycles     | 100%                          |
| Working temperature | -40°C /+ 60°C                 |
| Weight              | 11,4 / 13,6 Kg                |
| Max leaf length     | 6,0 / 7,0 m                   |
| Opening degrees     | 90°- 125°                     |
| Shaft speed         | 1,5 cm/sec. max<br>adjustable |
| Protection class    | IP55                          |
| Max thrust          | 6400 N                        |







POSITION GATE Absolute Encoder



Round joint for stroke adjustment