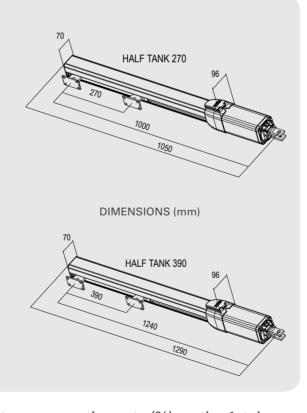

| SPECIFICATIONS      | HALF TANK BR                  |
|---------------------|-------------------------------|
| Power supply        | 230Vac±5% - 50/60Hz           |
| Motor power         | 260 W (36V)                   |
| Shaft Stroke        | 270/390 mm                    |
| Max duty cycles     | 100%                          |
| Working temperature | -40°C /+ 60°C                 |
| Weight              | 11,4 / 13,6 Kg                |
| Max leaf length     | 6,0 / 7,0 m                   |
| Opening degrees     | 90°- 125°                     |
| Shaft speed         | 1,5 cm/sec. max<br>adjustable |
| Protection class    | IP55                          |
| Max thrust          | 6400 N                        |