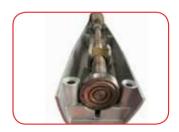

Metal gear drive with reinforced screw supported by ball bearings for maximum strength.

| SPECIFICATIONS      | SURF 350 H BR       |
|---------------------|---------------------|
| Power supply        | 230Vac±5% - 50/60Hz |
| Motor power         | 260 W (36V)         |
| Shaft Stroke        | 400 mm              |
| Max duty cycles     | 100 %               |
| Working temperature | -20°C /+ 55°C       |
| Weight              | 7,5 kg              |
| Max leaf length     | 3,5 m               |
| Opening degrees     | 90°- 120°           |
| Shaft speed         | adjustable          |
| Protection class    | IP44                |
| Max thrust          | 3000 N (36V)        |

Mechanical and electronic limit switches IP67 (version H)

Screw with ball bearing