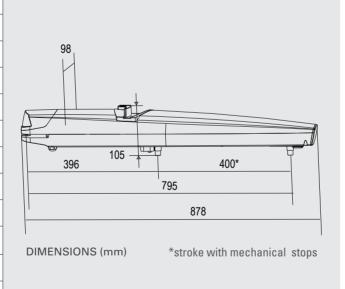

Metal gear drive with reinforced screw supported by ball bearings for maximum strength.

| SPECIFICATIONS      | SURF 350 H BR       |
|---------------------|---------------------|
| Power supply        | 230Vac±5% - 50/60Hz |
| Motor power         | 260 W (36V)         |
| Shaft Stroke        | 400 mm              |
| Max duty cycles     | 100 %               |
| Working temperature | -20°C /+ 55°C       |
| Weight              | 7,5 kg              |
| Max leaf length     | 3,5 m               |
| Opening degrees     | 90°- 120°           |
| Shaft speed         | adjustable          |
| Protection class    | IP44                |
| Max thrust          | 3000 N (36V)        |