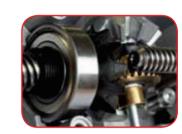

Metal gear drive with reinforced screw supported by ball bearings for maximum strength.

| SPECIFICATIONS      | SURF 350 H BR       |
|---------------------|---------------------|
| Power supply        | 230Vac±5% - 50/60Hz |
| Motor power         | 260 W (36V)         |
| Shaft Stroke        | 400 mm              |
| Max duty cycles     | 100 %               |
| Working temperature | -20°C /+ 55°C       |
| Weight              | 7,5 kg              |
| Max leaf length     | 3,5 m               |
| Opening degrees     | 90°- 120°           |
| Shaft speed         | adjustable          |
| Protection class    | IP44                |
| Max thrust          | 3000 N (36V)        |

Mechanical and electronic limit switches IP67 (version H)

Screw with ball bearing