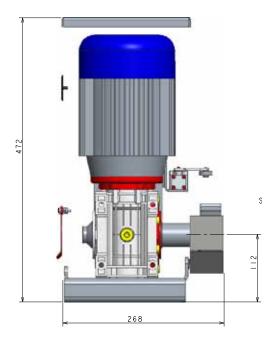

# BIG 3000

Gearmotor in **oil bath** for industrial sliding gates with max. **3000 kg** weight

Mechanical limit switch with lever

- Carter in metal box with anticorrosion treathment and powder coating
- Special thermal treatment of internal gears for the max last in years
- Designed to be used on intensive applications even with frequency variator 50Hz to 90Hz
- Equipped with solid industrial type mechanical limit
- Pinion Z24 mod. 4
- External control unit on option. Recommend control board inverter UNIGATE 1-I

**GSEA** 

| SPECIFICATIONS   | BIG 3000 230V                          |
|------------------|----------------------------------------|
| Supply voltage   | 230V / 380 V Threephase<br>±5% 50/60Hz |
| Motor Power      | 750 W                                  |
| Opening speed    | 0,40 m/s (Z24 Mod.4)                   |
| Frequency on use | 100% (UNIGATE)                         |
| Max torque       | 135 Nm                                 |
| Operating T°     | -20°C/+55°C                            |
| Weight           | 40 kg                                  |
| Max leaf weight  | 3000 Kg                                |
| Protection class | IP55                                   |
| Limit switch     | Mechanical 4 Switches                  |