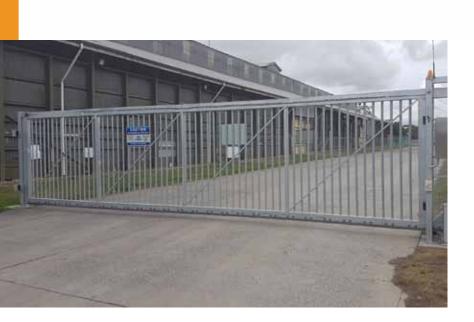

# BIG 3000

Gearmotor in **oil bath** for industrial sliding gates with max. **3000 kg** weight

Mechanical limit switch with lever

- Carter in metal box with anticorrosion treathment and powder coating
- Special thermal treatment of internal gears for the max last in years
- Designed to be used on intensive applications even with frequency variator 50Hz to 90Hz
- Equipped with solid industrial type mechanical limit
- Pinion Z24 mod. 4
- External control unit on option. Recommend control board inverter UNIGATE 1-I

**GSEA** 

| SPECIFICATIONS   | BIG 3000 230V                          |
|------------------|----------------------------------------|
| Supply voltage   | 230V / 380 V Threephase<br>±5% 50/60Hz |
| Motor Power      | 750 W                                  |
| Opening speed    | 0,40 m/s (Z24 Mod.4)                   |
| Frequency on use | 100% (UNIGATE)                         |
| Max torque       | 135 Nm                                 |
| Operating T°     | -20°C/+55°C                            |
| Weight           | 40 kg                                  |
| Max leaf weight  | 3000 Kg                                |
| Protection class | IP55                                   |
| Limit switch     | Mechanical 4 Switches                  |